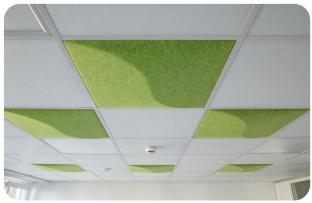

#### soni COLOR Design

- soni COLOR Design are colorful design elements for convenient insertion into existing standard grid ceilings or Odenwaldsystem ceilings (OWA). They will turn every ceiling into a high light of interior design. They will turn every ceilinginto a highlight of interiordesign. Especiallywhen combined with our <u>soni COLOR RD</u> / <u>soni COMFORT SD</u> soundabsorber tiles, the decorative inserts can be used to create delightful patternson the ceiling.
- soni COLOR Design tiles consist of a thermally compressed polyester non-woven with a 3D surface, covered with a thin felt layer in fashionable marbled colors. The product is available in two designs: soni COLOR Design YinYang or Wave.

Ceiling design with soni COLOR Design YinYang

| TECHNICAL DATA         |                                                                                                                                                                                                   |  |
|------------------------|---------------------------------------------------------------------------------------------------------------------------------------------------------------------------------------------------|--|
| FLAMMABILITY           | <ul> <li>DIN EN 13501-1: B-S1 d0</li> <li>Fulfills the strict fire safety standard for the automotive industry (FMVSS 302, DIN 75 200)</li> <li>ISO 3795, burning rate &lt; 100 mm/min</li> </ul> |  |
| TEMPERATURE RESISTANCE | ►-30°C to +100°C                                                                                                                                                                                  |  |
| COLOR                  | <ul> <li>▶ Orange ▶ Green ▶ Beige ▶ Blue</li> <li>▶ Light grey ▶ Pink ▶ Anthracite ▶ Red</li> <li>▶ Color selection</li> </ul>                                                                    |  |